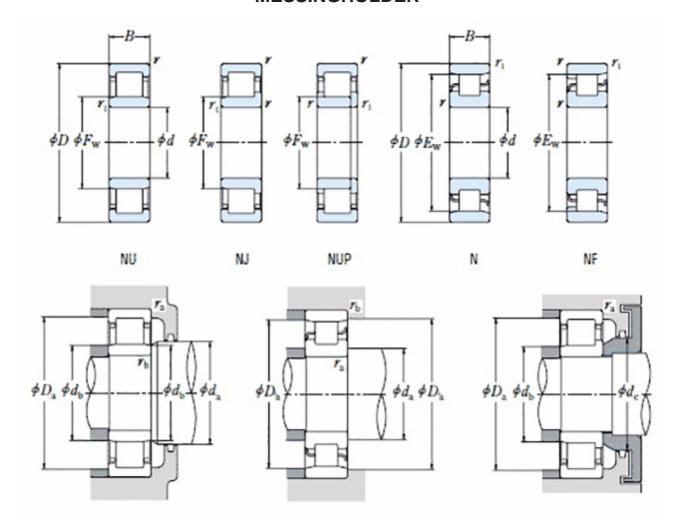

order@nomo.se | +45 44 20 86 00 | https://nomo.dk

## NU 2217 EMA C3-TIMKEN CYLINDRISK RULLELEJE ENRADET MED MESSINGHOLDER



High quality cylindrical roller bearing with machined brass cage from the leading manufacturer TIMKEN. Featuring the TIMKEN EMA design. A premium land-riding cage, unique internal geometries, enhanced surface finishes and a compact design. All this adds up to longer life, improved uptime and reduced maintenance costs.

## **Basic dimensions**

| Inner diameter [d] | 85.00  | mm |
|--------------------|--------|----|
| Width [B]          | 36.00  | mm |
| Outer diameter [D] | 150.00 | mm |

## Other data

Clearance C3
Design NU