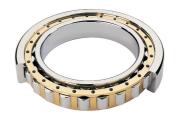

## NU 2217 EMA C3-TIMKEN CYLINDRISK RULLELEJE ENRADET MED MESSINGHOLDER

High quality cylindrical roller bearing with machined brass cage from the leading manufacturer TIMKEN. Featuring the TIMKEN EMA design. A premium land-riding cage, unique internal geometries, enhanced surface finishes and a compact design. All this adds up to longer life, improved uptime and reduced maintenance costs.